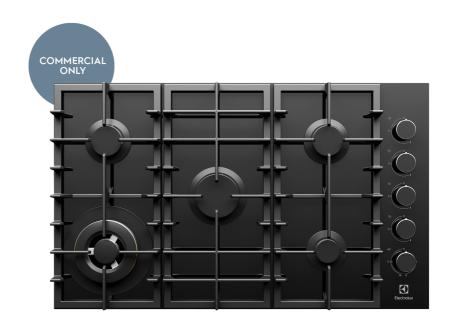

## EHG953BE

90cm 5 burner black ceramic glass gas cooktop with side controls, 17MJ/hr wok burner, dual flame control and cast iron trivets. COMMERCIAL SALES EXCLUSIVE

## **Features**

- Powerful 17 MJ/HR wok burner
- Dual Flame control
- Ceramic glass cooktop
- Wok stand included
- Metalised knob
- One hand ignition
- Flame Failure Safety Device
- Stability with cast trivets
- LP conversion kit included (must be installed by licensed tradesman)